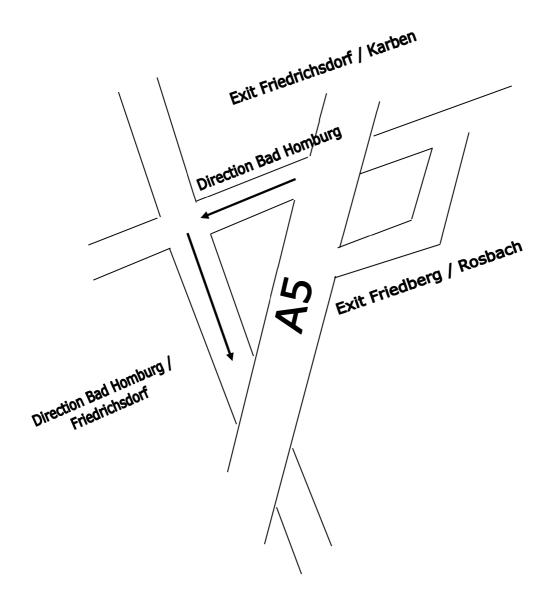

## How to get to axicorp

Take the **Highway A5**. Coming from the **north**, take the **Friedrichsdorf/Karben exit**. Coming from the **south**, take the **Friedberg/Rosbach** exit.

From the exit turn towards **Bad Homburg / Friedrichsdorf** and follow the road till the next traffic lights.

Turn left towards Bad Homburg/Friedrichsdorf.

Follow the road for approx. 2.7 km until you get to the **junction Friedrichsdorf - Max-Planck-Straße**, where you'd turn left.

A traffic circle follows, where you take the first exit.