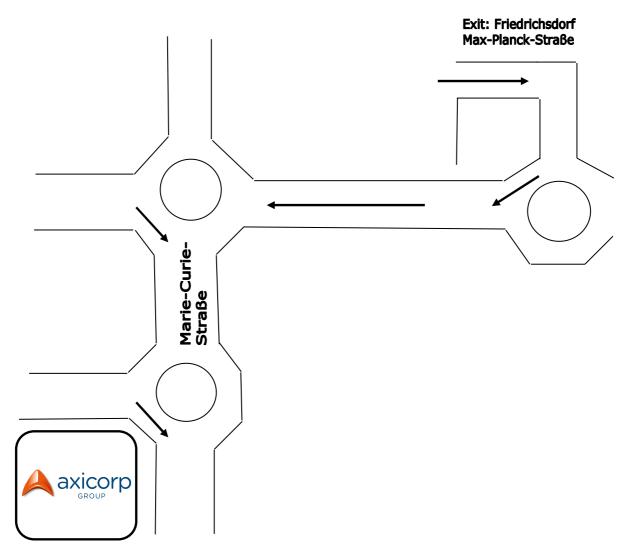

Turn left towards Bad Homburg/Friedrichsdorf.

Follow the road for approx. 2.7 km until you get to the **junction Friedrichsdorf - Max-Planck-Straße**, where you'd turn left.

A traffic circle follows, where you take the first exit.

After approx. 300 m, take the third exit at the following traffic circle into Marie-Curie-Straße. Follow the road for about 300m and take the second exit at the next traffic circle. You will reach our company building on the right side. Visitor parking is available directly in front of the building.